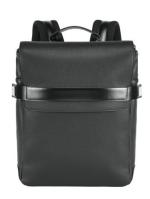

# **Specification**

The EMPIRE is a city sophisticated split leather with PU backpack. Its flap hides the front pocket and main compartment. The main compartment also closes with a zipper and its interior is made of 2 padded dividers, compatible with a laptop up to 14" and a tablet up to 10'5", and several pockets for easy storage. The side zippers have sturdy magnets and metal plates ideal for customisation. The back with padded backrest and fully padded straps ensure maximum comfort and the reinforced bottom corners ensure durability. Interior pockets. Metallic closure. The EMPIRE backpack has a trolley carrying strap, which makes it a versatile and practical object for both everyday and business trips. Supplied in a non-woven bag. Backpack: 290 x 370 x 90 mm | Bag: 500 x 500 x 80 mm