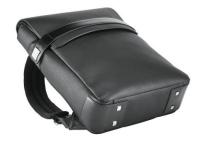

# **Specification**

The EMPIRE is a city sophisticated split leather with PU backpack. Its flap hides the front pocket and main compartment. The main compartment also closes with a zipper and its interior is made of 2 padded dividers, compatible with a laptop up to 14" and a tablet up to 10'5", and several pockets for easy storage. The side zippers have sturdy magnets and metal plates ideal for customisation. The back with padded backrest and fully padded straps ensure maximum comfort and the reinforced bottom corners ensure durability. Interior pockets. Metallic closure. The EMPIRE backpack has a trolley carrying strap, which makes it a versatile and practical object for both everyday and business trips. Supplied in a non-woven bag. Backpack: 290 x 370 x 90 mm | Bag: 500 x 500 x 80 mm