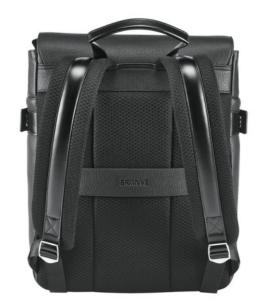

# **Specification**

The EMPIRE is a city sophisticated split leather with PU backpack. Its flap hides the front pocket and main compartment. The main compartment also closes with a zipper and its interior is made of 2 padded dividers, compatible with a laptop up to 14" and a tablet up to 10'5", and several pockets for easy storage. The side zippers have sturdy magnets and metal plates ideal for customisation. The back with padded backrest and fully padded straps ensure maximum comfort and the reinforced bottom corners ensure durability. Interior pockets. Metallic closure. The EMPIRE backpack has a trolley carrying strap, which makes it a versatile and practical object for both everyday and business trips. Supplied in a non-woven bag. Backpack: 290 x 370 x 90 mm | Bag: 500 x 500 x 80 mm