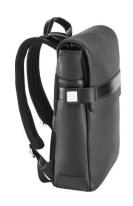

# **Specification**

The EMPIRE is a city sophisticated split leather with PU backpack. Its flap hides the front pocket and main compartment. The main compartment also closes with a zipper and its interior is made of 2 padded dividers, compatible with a laptop up to 14" and a tablet up to 10'5", and several pockets for easy storage. The side zippers have sturdy magnets and metal plates ideal for customisation. The back with padded backrest and fully padded straps ensure maximum comfort and the reinforced bottom corners ensure durability. Interior pockets. Metallic closure. The EMPIRE backpack has a trolley carrying strap, which makes it a versatile and practical object for both everyday and business trips. Supplied in a non-woven bag. Backpack: 290 x 370 x 90 mm | Bag: 500 x 500 x 80 mm