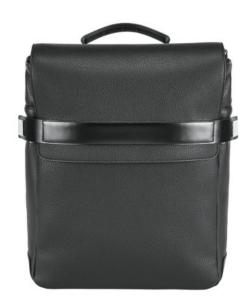

# **Specification**

The EMPIRE is a city sophisticated split leather with PU backpack. Its flap hides the front pocket and main compartment. The main compartment also closes with a zipper and its interior is made of 2 padded dividers, compatible with a laptop up to 14" and a tablet up to 10'5", and several pockets for easy storage. The side zippers have sturdy magnets and metal plates ideal for customisation. The back with padded backrest and fully padded straps ensure maximum comfort and the reinforced bottom corners ensure durability. Interior pockets. Metallic closure. The EMPIRE backpack has a trolley carrying strap, which makes it a versatile and practical object for both everyday and business trips. Supplied in a non-woven bag. Backpack: 290 x 370 x 90 mm | Bag: 500 x 500 x 80 mm